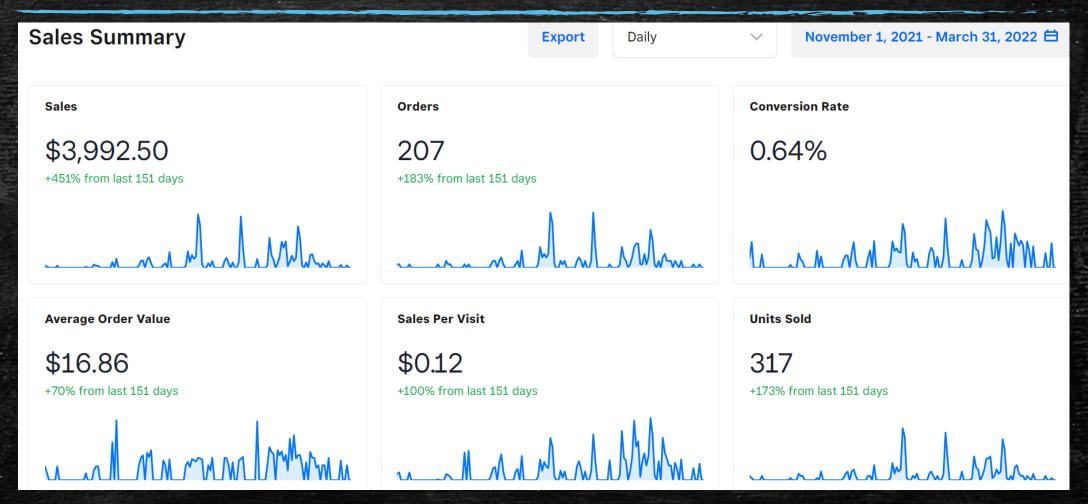

# 2021-2022 Winter E-Store (website) Sales

Compare to 2020-2021: \$6,945.00 with 399 orders