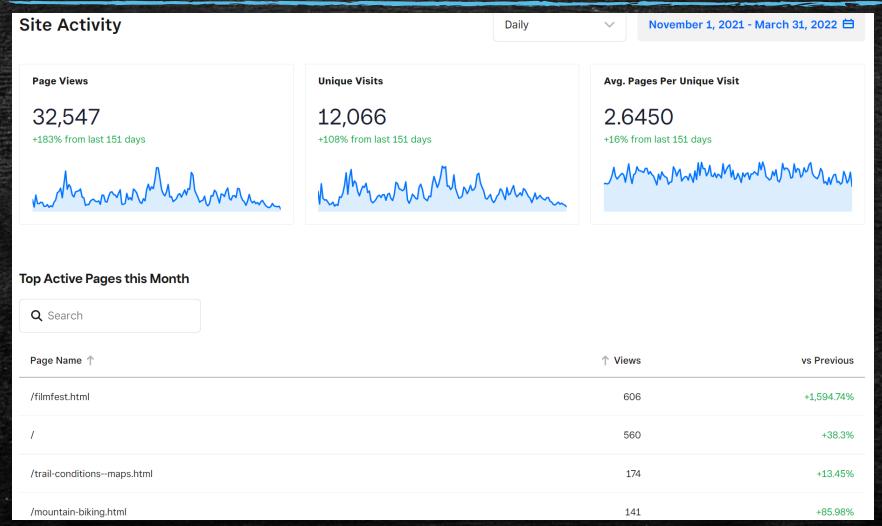

# Website Activity – Winter 2020/21 + Last 30 Days

Compare to 2020-2021: 49,973 views with 15,543 unique visits