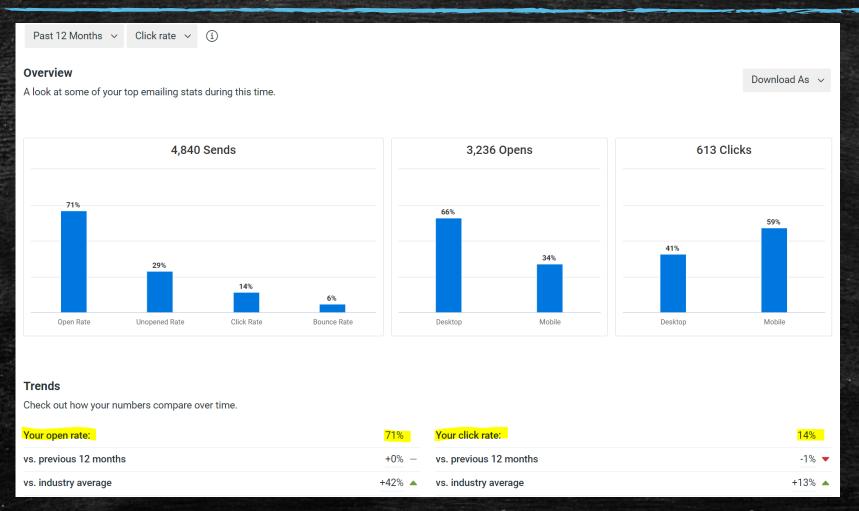

### Communications: Monthly E-Newsletter (756 subscribed)

Compare to 2020-2021: Open rate of 70% & click rate of 21%

BANTAIN FLATESTIVAL